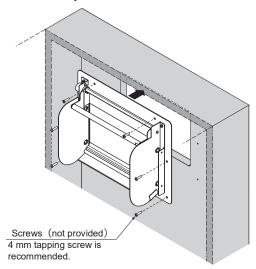

# З

- $\langle 1 \rangle$  Fasten the unit with six screws.
- $\langle 2 \rangle$  Make sure that the final assembly is securely fastened.

SUGATSUNE EUROPE GmbH

Reading, UK Phone: +44 118 9272 955 E-mail:sales@sugatsune.co.uk