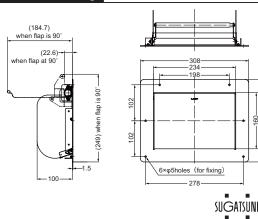

-GD231 is securely fastened to a structure with adequate strength.
- Do not disassemble nor modify any parts other than those described in this document.
- ▲ Recommended ambient temperature range is 0 to 40 degrees centigrade.
- The closing speed of the lid may vary according to ambient temperature .If the product is stored below zero degrees, please store in room temperature for several hours before use

# Parts description

| Description     | Quantity |
|-----------------|----------|
| Flap lid body   | 1        |
| Warning sticker | 1        |
| Cover caps      | 4        |

# Tools needed for assembly

### Edge tape Screws (not provided)

Choose the suitable length according to the material to be mounted. Recommended screw : 4mm tapping screw · · · · · 6 pcs

# **Dimension drawing**



# Cutout dimensions

#### Cut out : Backside view



# Installation procedure

# 4

Make sure that the LAMP logo is at the top.



# 2

1



# З

- $\langle 1 \rangle$  Fasten the unit with six screws.
- $\langle 2 \rangle$  Make sure that the final assembly is securely fastened.



SUGATSUNE EUROPE GmbH

Reading, UK Phone: +44 118 9272 955 E-mail:sales@sugatsune.co.uk

# SUGATSUNE KOGYO CO.,LTD SUGATSUNE SHANGHAI Co., LTD Tokyo, JAPAN Phone: +86 (10) 3666 2260 E-mail:export@sugatsune.cojp Phone: +86 21 3632 1852 E-mail:lamp@sugat SUGATSUNE KOGYO (UK) LTD

# E-mail:lamp@sugatsune.com.cn

Guangzhou, CHINA Phone: +86 20 6639 3552 E-mail:lamp@sugatsune.com.cn

#### SUGATSUNE KOGYO INDIA PRIVATE LIMITED SUGATSUNE CANADA. INC.

Düsseldorf, GERMANY Phone: +49 211 53812900 E-mail:sales@sugatsun