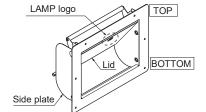

# LAMP

# ABOUT THE PRODUCT

Damper allows silent closing of lid. Side plates for anti-pinch function.

# 4

Make sure that the LAMP logo is at the top.