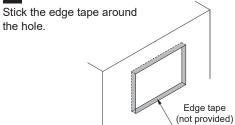

### Edge tape Screws (not provided)

Choose the suitable length according to the material to be mounted. Recommended screw : 4mm tapping screw · · · · · 6 pcs