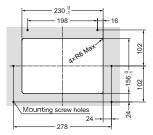

ate strength.
- Do not disassemble nor modify any parts other than those described in this document.
- ▲ Recommended ambient temperature range is 0 to 40 degrees centigrade.
- The closing speed of the lid may vary according to ambient temperature .If the product is stored below zero degrees, please store in room temperature for several hours before use

# Parts description

| Description     | Quantity |
|-----------------|----------|
| Flap lid body   | 1        |
| Warning sticker | 1        |
| Cover caps      | 4        |

# Tools needed for assembly

### Edge tape Screws (not provided)

Choose the suitable length according to the material to be mounted. Recommended screw : 4mm tapping screw · · · · · 6 pcs

# **Dimension drawing**



# Cutout dimensions

#### Cut out : Backside view



# Installation procedure

# 4

Make sure that the LAMP logo is at the top.



# 2

1



# З

- $\langle 1 \rangle$  Fasten the unit with six screws.
- $\langle 2 \rangle$  Make sure that the final assembly is securely fastened.



SUGATSUNE EUROPE GmbH

Reading, UK Phone: +44 118 9272 955 E-mail:sales@sugatsune.co.uk

# SUGATSUNE KOGYO CO.,LTD SUGATSUNE SHANGHAI Co., LTD Tokyo, JAPAN Phone: +86 (10) 3666 2260 E-mail:export@sugatsune.cojp Phone: +86 21 3632 1852 E-mail:lamp@sugat SUGATSUNE KOGYO (UK) LTD

# E-mail:lamp@sugatsune.com.cn

Guangzhou, CHINA Phone: +86 20 6639 3552 E-mail:lamp@sugatsune.com.cn

#### SUGATSUNE KOGYO INDIA PRIVATE LIMITED SUGATSUNE CANADA. INC.

Düsseldorf, GERMANY Phone: +49 211 53812900 E-mail:sales@sugatsune.eu Mumbai, INDIA Phone: +91 22 28314490/91 E-mail:s